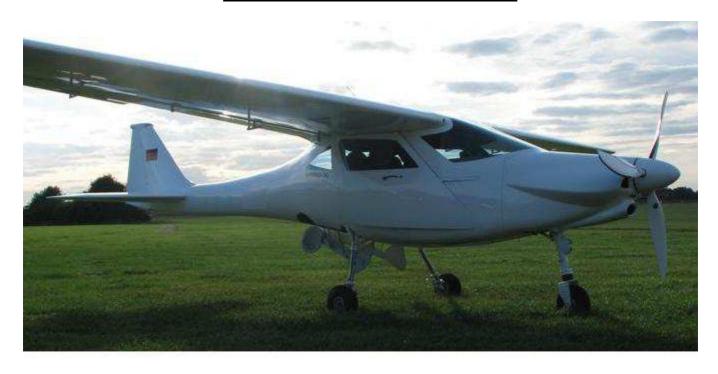

## **E-100 Evolution, second hand**

## **Description:**

Year: 2004

Flight hours: 80 hours

Engine: Rotax 912 ULS

Propeller: Rospeller TRX 65, by flight adjustable

Equipment: Speedometer

Altimeter

Variometr